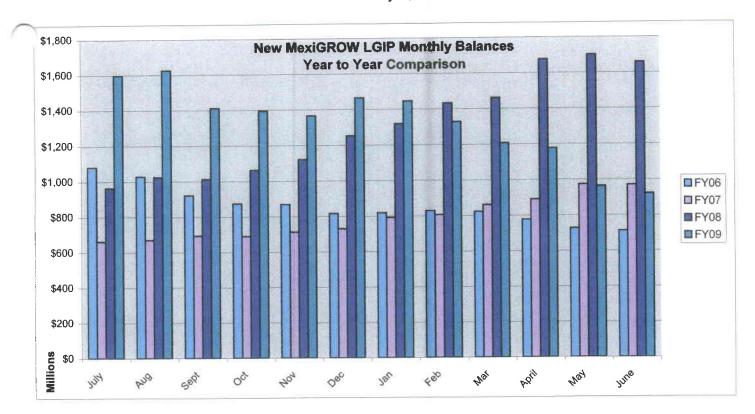

1. The market value of the LGIP decreased from \$1.67 billion to \$1.17 billion.

2. The gross yield at the LGIP for April was .3102% minus .032% administrative fee.

3. As reported in May, the STO suspended its loss amortization plan and created a Reserve Contingency Fund of it own. This action tied up \$3.1 million of Santa Fe County's funds. In the month end statements the State Treasurer reduced the LGIP Reserve Contingency Fund by \$934,359.42.