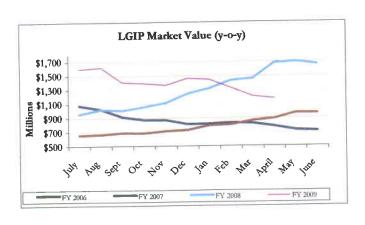

### III. Other Business:

1. State Treasurer Local Government Investment Pool (LGIP) Yields.

|  | (a)           |
|--|---------------|
|  | $\overline{}$ |
|  |               |
|  |               |
|  |               |
|  |               |
|  | $\sim$        |
|  |               |
|  |               |
|  |               |
|  |               |
|  |               |
|  |               |
|  |               |

- a. May 2009 Current Yield\_0.26%.
- b. April 2009 Current Yield \_\_0.30%.
- c. March 2009 Current Yield \_0.50%.
- d. February 2009 Current Yield \_\_1.07%.
- e. January 2009 Current Yield \_\_0.54% to \_1.10%.
- e. December 2008 Current Yield\_2.01%.

The Pool invests in short term periods of 50-60 days or less, brokers and money managers continue projecting fed funds rates to remain static between 0.0% and 025%. A year ago the fed funds rate was 1.85%.

The State Treasurer's Executive Summary of investment activity for the LGIP in April 2009 is included in this month's agenda. The May investment summary was still not available as of today. Highlights of the April report are as follows:

1. The market value of the LGIP decreased from \$1.67 billion to \$1.17 billion.

2. The gross yield at the LGIP for April was .3102% minus .032% administrative fee.

3. As reported in May, the STO suspended its loss amortization plan and created a Reserve Contingency Fund of it own. This action tied up \$3.1 million of Santa Fe County's funds. In the month end statements the State Treasurer reduced the LGIP Reserve Contingency Fund by \$934,359.42.