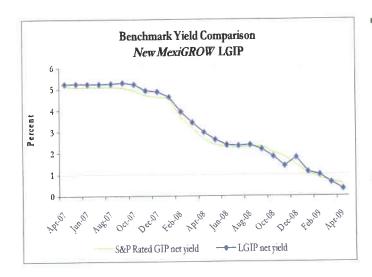

### III. Other Business:

1. State Treasurer Local Government Investment Pool (LGIP) Yields.

|  | (a)           |
|--|---------------|
|  | $\overline{}$ |
|  |               |
|  |               |
|  |               |
|  |               |
|  | $\sim$        |
|  |               |
|  |               |
|  |               |
|  |               |
|  |               |
|  |               |
|  |               |

- a. May 2009 Current Yield\_0.26%.
- b. April 2009 Current Yield \_\_0.30%.
- c. March 2009 Current Yield \_0.50%.
- d. February 2009 Current Yield \_\_1.07%.
- e. January 2009 Current Yield \_\_0.54% to \_1.10%.
- e. December 2008 Current Yield\_2.01%.

The Pool invests in short term periods of 50-60 days or less, brokers and money managers continue projecting fed funds rates to remain static between 0.0% and 025%. A year ago the fed funds rate was 1.85%.