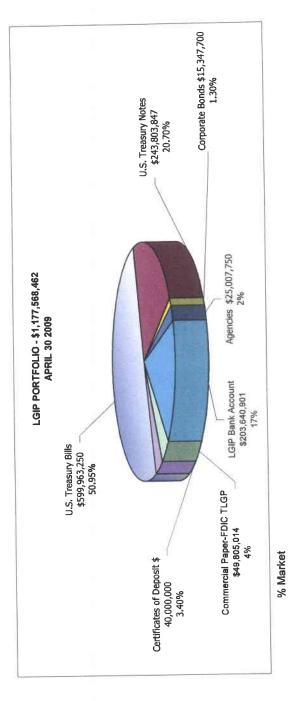

The State Treasurer's Executive Summary of investment activity for the LGIP in April 2009 is included in this month's agenda. The May investment summary was still not available as of today. Highlights of the April report are as follows:

1. The market value of the LGIP decreased from \$1.67 billion to \$1.17 billion.

2. The gross yield at the LGIP for April was .3102% minus .032% administrative fee.

3. As reported in May, the STO suspended its loss amortization plan and created a Reserve Contingency Fund of it own. This action tied up \$3.1 million of Santa Fe County's funds. In the month end statements the State Treasurer reduced the LGIP Reserve Contingency Fund by \$934,359.42.

4. Attached is a copy of the LGIP Chronology of Events Related to the Reserve Primary

Fund.

5. With the suspension of the STO's loss amortization plan the LGIP divested itself of all money market funds. Liquidity needs are met by laddered Treasury Bills and collateralized bank deposits.