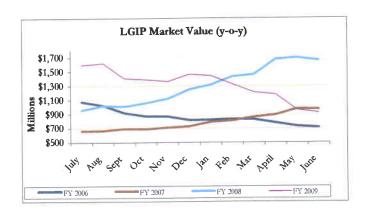

### III. Other Business:

1. State Treasurer Local Government Investment Pool (LGIP) Yields.

|  | (a)           |
|--|---------------|
|  | $\overline{}$ |
|  |               |
|  |               |
|  |               |
|  |               |
|  | $\sim$        |
|  |               |
|  |               |
|  |               |
|  |               |
|  |               |
|  |               |
|  |               |

- a. May 2009 Current Yield\_0.26%.
- b. April 2009 Current Yield \_\_0.30%.
- c. March 2009 Current Yield \_0.50%.
- d. February 2009 Current Yield \_\_1.07%.
- e. January 2009 Current Yield \_\_0.54% to \_1.10%.
- e. December 2008 Current Yield\_2.01%.

The Pool invests in short term periods of 50-60 days or less, brokers and money managers continue projecting fed funds rates to remain static between 0.0% and 025%. A year ago the fed funds rate was 1.85%.

The State Treasurer's Executive Summary of investment activity for the LGIP in April 2009 is included in this month's agenda. The May investment summary was still not available as of today. Highlights of the April report are as follows:

1. The market value of the LGIP decreased from \$1.67 billion to \$1.17 billion.

2. The gross yield at the LGIP for April was .3102% minus .032% administrative fee.

3. As reported in May, the STO suspended its loss amortization plan and created a Reserve Contingency Fund of it own. This action tied up \$3.1 million of Santa Fe County's funds. In the month end statements the State Treasurer reduced the LGIP Reserve Contingency Fund by \$934,359.42.