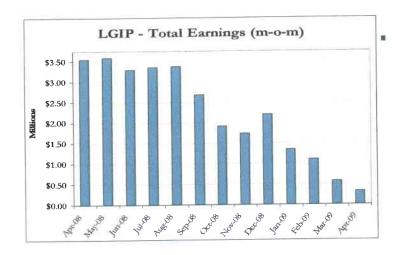

The State Treasurer's Executive Summary of investment activity for the LGIP in April 2009 is included in this month's agenda. The May investment summary was still not available as of today. Highlights of the April report are as follows:

1. The market value of the LGIP decreased from \$1.67 billion to \$1.17 billion.

2. The gross yield at the LGIP for April was .3102% minus .032% administrative fee.

3. As reported in May, the STO suspended its loss amortization plan and created a Reserve Contingency Fund of it own. This action tied up \$3.1 million of Santa Fe County's funds. In the month end statements the State Treasurer reduced the LGIP Reserve Contingency Fund by \$934,359.42.