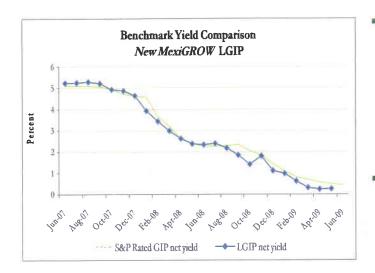

### III. Other Business:

1. State Treasurer Local Government Investment Pool (LGIP) Yields.

|  | (a)           |
|--|---------------|
|  | $\overline{}$ |
|  |               |
|  |               |
|  |               |
|  |               |
|  | $\sim$        |
|  |               |
|  |               |
|  |               |
|  |               |
|  |               |
|  |               |
|  |               |

- a. May 2009 Current Yield\_0.26%.
- b. April 2009 Current Yield \_\_0.30%.
- c. March 2009 Current Yield \_0.50%.
- d. February 2009 Current Yield \_\_1.07%.
- e. January 2009 Current Yield \_\_0.54% to \_1.10%.
- e. December 2008 Current Yield\_2.01%.

The Pool invests in short term periods of 50-60 days or less, brokers and money managers continue projecting fed funds rates to remain static between 0.0% and 025%. A year ago the fed funds rate was 1.85%.