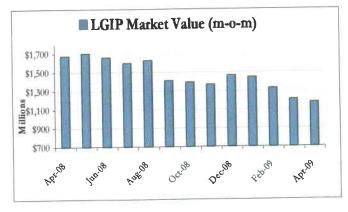

The State Treasurer's Executive Summary of investment activity for the LGIP in April 2009 is included in this month's agenda. The May investment summary was still not available as of today. Highlights of the April report are as follows:

1. The market value of the LGIP decreased from \$1.67 billion to \$1.17 billion.

2. The gross yield at the LGIP for April was .3102% minus .032% administrative fee.

3. As reported in May, the STO suspended its loss amortization plan and created a Reserve Contingency Fund of it own. This action tied up \$3.1 million of Santa Fe County's funds. In the month end statements the State Treasurer reduced the LGIP Reserve Contingency Fund by \$934,359.42.