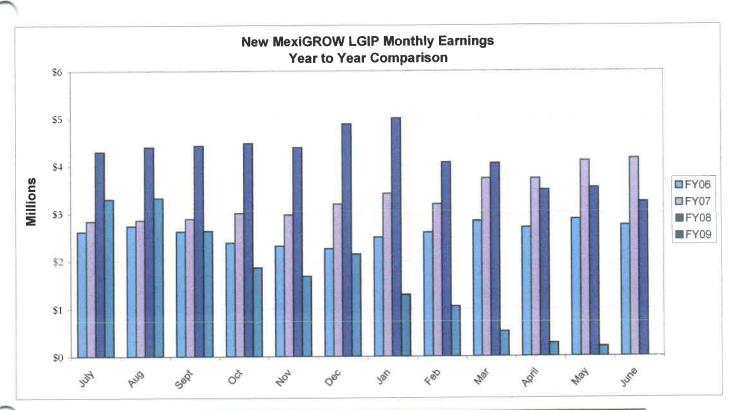

1. The market value of the LGIP decreased from \$1.67 billion to \$1.17 billion.

2. The gross yield at the LGIP for April was .3102% minus .032% administrative fee.

3. As reported in May, the STO suspended its loss amortization plan and created a Reserve Contingency Fund of it own. This action tied up \$3.1 million of Santa Fe County's funds. In the month end statements the State Treasurer reduced the LGIP Reserve Contingency Fund by \$934,359.42.