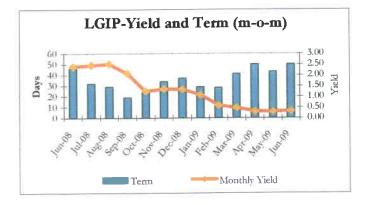

The State Treasurer's Executive Summary of investment activity for the LGIP in April 2009 is included in this month's agenda. The May investment summary was still not available as of today. Highlights of the April report are as follows:

4. Attached is a copy of the LGIP Chronology of Events Related to the Reserve Primary

Fund.

5. With the suspension of the STO's loss amortization plan the LGIP divested itself of all money market funds. Liquidity needs are met by laddered Treasury Bills and collateralized bank deposits.