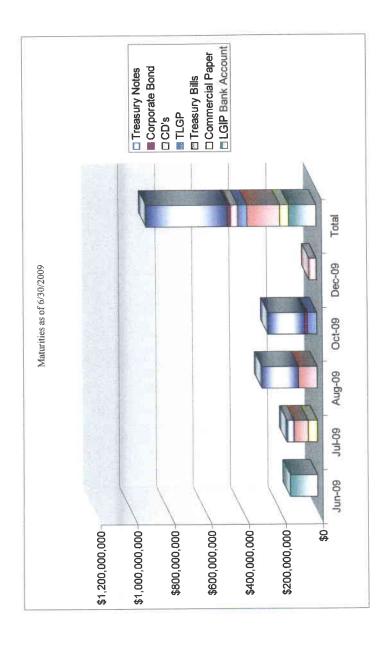

I have again included a chart from Morgan Keegan which provides an update on the inverted yield curve and where the maximum short term yields are on U.S. Treasuries as of June 18, 2009.

The next meeting is scheduled for July 16, 2009 at 2:00 PM. Please let me know if anyone has a conflict with this date?