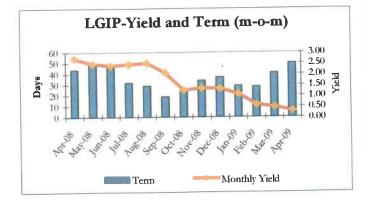

The Pool invests in short term periods of 50-60 days or less, brokers and money managers continue projecting fed funds rates to remain static between 0.0% and 025%. A year ago the fed funds rate was 1.85%.

The State Treasurer's Executive Summary of investment activity for the LGIP in April 2009 is included in this month's agenda. The May investment summary was still not available as of today. Highlights of the April report are as follows: