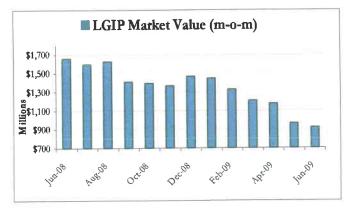

The State Treasurer's Executive Summary of investment activity for the LGIP in April 2009 is included in this month's agenda. The May investment summary was still not available as of today. Highlights of the April report are as follows:

1. The market value of the LGIP decreased from \$1.67 billion to \$1.17 billion.

2. The gross yield at the LGIP for April was .3102% minus .032% administrative fee.

3. As reported in May, the STO suspended its loss amortization plan and created a Reserve Contingency Fund of it own. This action tied up \$3.1 million of Santa Fe County's funds. In the month end statements the State Treasurer reduced the LGIP Reserve Contingency Fund by \$934,359.42.