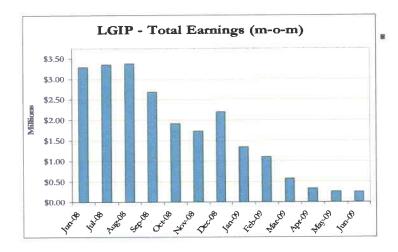

The State Treasurer's Executive Summary of investment activity for the LGIP in April 2009 is included in this month's agenda. The May investment summary was still not available as of today. Highlights of the April report are as follows:

1. The market value of the LGIP decreased from \$1.67 billion to \$1.17 billion.

2. The gross yield at the LGIP for April was .3102% minus .032% administrative fee.

3. As reported in May, the STO suspended its loss amortization plan and created a Reserve Contingency Fund of it own. This action tied up \$3.1 million of Santa Fe County's funds. In the month end statements the State Treasurer reduced the LGIP Reserve Contingency Fund by \$934,359.42.