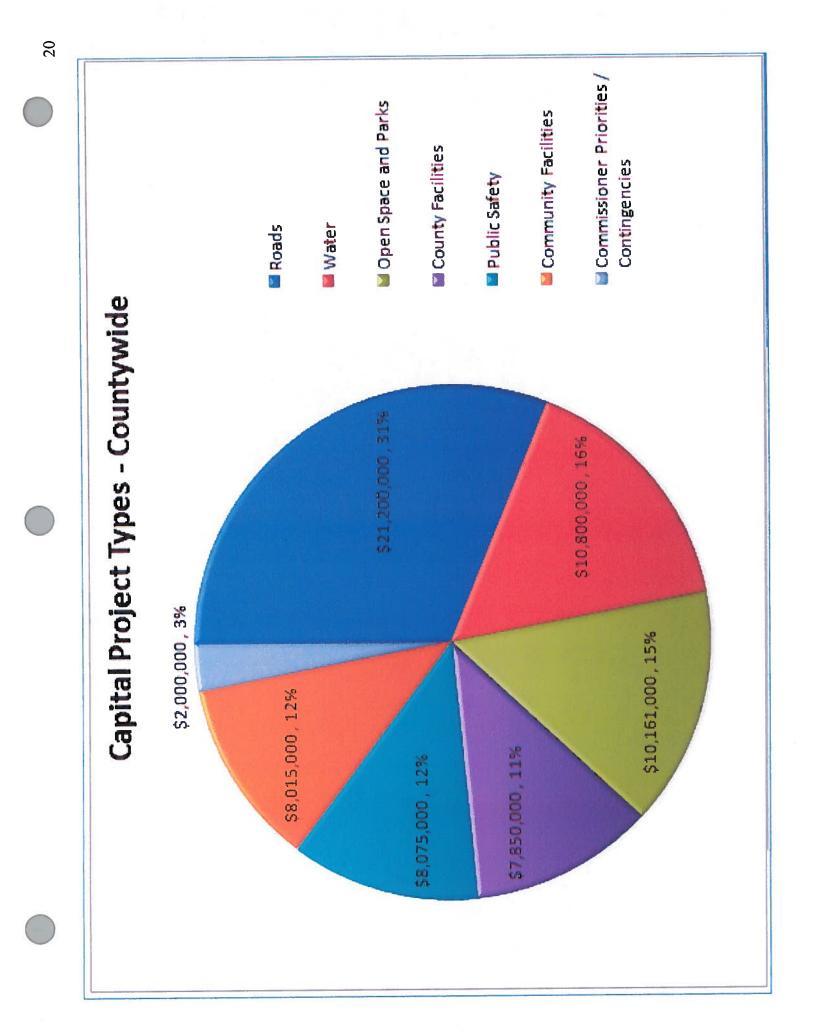

# FY 13-FY16 Roads GO Bond -Funded Capital Projects Requesting Approval

| Roads Projects                                 | Project Cost |
|------------------------------------------------|--------------|
| NE/SE Connector                                | \$ 5,000,000 |
| CR 55A (General Goodwin Ranch Road) paving     | \$ 1,500,000 |
| CR 54 (Los Pinos Road) All Weather Structure   | \$ 500,000   |
| CR 113S River Crossing Improvement             | \$ 400,000   |
| CR 50F (Entrada La Cienega) 2" asphalt overlay | \$ 200,000   |
| CR77 (Camino La Tierra) 2" asphalt overlay     | \$ 700,000   |
| CR 33 (Old Lamy Trail) 2" asphalt overlay      | \$ 300,000   |
| Herrada Road paving                            | \$ 900,000   |
| CR 67F (La Barbaria Road) paving/drainage      | \$ 500,000   |
| Road Improvements in Northern SF County        | \$ 1,000,000 |
| Torcido Loop Paving / Drainage                 | \$ 405,000   |
| Bicycle Lane Construction Old Santa Fe Trail   | \$ 1,500,000 |
| Cerros Cantando Sub Chip Seal                  | \$ 178,000   |
| Camino Pacifico Chip Seal                      | \$ 192,000   |
| CR 50A Paving                                  | \$ 178,000   |
| Avenida Amistad Paving                         | \$ 194,000   |
| Avenida Buena Ventura Paving                   | \$ 91,000    |
| Puye Road Chip Seal                            | \$ 140,000   |
| Spruce Street Chip Seal                        | \$ 156,000   |
| Glorieta Estates Chip Seal                     | \$ 200,000   |
| Vista Redondo Chip Seal                        | \$ 600,000   |
| Pinon Hills Chip Seal                          | \$ 627,000   |
| Puesta del Sol Chip Seal                       | \$ 604,000   |
| Race Track Subdivision Chip Seal               | \$ 167,700   |
| Hale Road Chip Seal                            | \$ 729,200   |
| Western Raod Chip Seal                         | \$ 501,325   |
| Jaymar Road Chip Seal                          | \$ 182,300   |
| B Anaya Road Chip Seal                         | \$ 364,600   |
| North Weimar Road Chip Seal                    | \$ 364,600   |
| Ranch Road Chip Seal                           | \$ 138,540   |
| Cerrillos Village Chip Seal                    | \$ 222,400   |
| Rancho Alegre Chip Seal                        | \$ 264,335   |
| Total                                          | \$19,000,000 |

# FY 13-FY16 Water and Open Space GO Bond-Funded Capital Projects Requesting Approval

| Water Projects                                               | Project Cost  |
|--------------------------------------------------------------|---------------|
| TL2N (Old Santa Fe Trail Transmission Line)                  | \$ 850,000    |
| Aquifer Recharge and Storage Phase I                         | \$ 1,245,000  |
| TL6S (Rancho Viejo - Eldorado Connector Line)                | \$ 2,500,000  |
| Quill Water Reclamation Plant-Treatment Improvements         | \$ 3,290,000  |
| Greater Glorieta Water Supply Improvements - Phase 1         | \$ 1,000,000  |
| SR4NE Connection (Rancho Viejo - Hospital Tanks)             | \$ 215,000    |
| Greater Glorieta Wastewater Collection and Water Reclamation | \$ 900,000    |
| Total                                                        | \$ 10,000,000 |
|                                                              |               |
| Open Space / Parks Projects                                  | Project Cost  |
| Mt. Chalchihuitl Remediation                                 | \$ 676,000    |
| Santa Fe River Greenway: Frenchy's to Siler Rd. Construction | \$ 3,940,000  |
| Santa Fe River Greenway: El Camino Real Park Construction    | \$ 925,000    |
| Thornton Ranch Open Space Design                             | \$ 200,000    |
| Bennie J. Chavez Park Renovation Design and Construction     | \$ 259,000    |
| Total                                                        | \$ 6,000,000  |

# FY 13-FY14 GRT-Funded Capital Projects Requesting Approval

| Longer Term GRT Projects                                        | Project Cost  |
|-----------------------------------------------------------------|---------------|
| Old Judicial Courthouse Redevelopment (pending analysis)        | \$ 6,750,000  |
| Highway 14 Area Senior / Community Center Construction          | \$ 1,145,000  |
| Nancy Rodriguez Center Upgrades                                 | \$ 300,000    |
| Hondo Station Additions                                         | \$ 275,000    |
| Glorieta Pass Fire District Substation                          | \$ 500,000    |
| La Cienega Main Station Remodel / Addition                      | \$ 500,000    |
| Ken and Patty Adams Eldorado Senior / Community Center Const    | \$ 850,000    |
| Stanley Center                                                  | \$ 1,200,000  |
| Northern Santa Fe County Transfer Station                       | \$ 2,500,000  |
| La Bajada Ranch Programming / Design                            | \$ 200,000    |
| Public Safety Complex Upgrade Construction                      | \$ 2,500,000  |
| Local Government Road Fund Matched projects (FY14)              | \$ 100,000    |
| Pojoaque Sports Fields Construction                             | \$ 950,000    |
| Northern Santa Fe County Recreation Fields Property Acquisition | \$ 800,000    |
| Romero Park Construction                                        | \$ 1,000,000  |
| Acquisition of Mutual Domestic Water Systems                    | \$ 800,000    |
| CR 20B Base Course                                              | \$ 415,000    |
| Galisteo Village Base Course                                    | \$ 125,000    |
| CR 26 (Simmons Road) Base Course                                | \$ 460,000    |
| Commission Priorities / Emergencies (FY14)                      | \$ 1,000,000  |
| Total Long Term GRT                                             | \$ 22,370,000 |

## FY 2013 Quick Start GRT-Funded Capital Projects\*

| FY 13 GRT Funded Projects                                       | Pr | oject Cost |
|-----------------------------------------------------------------|----|------------|
| Community Service                                               |    |            |
| Highway 14 Area Senior / Community Center Design & Land Acq.    | \$ | 350,000    |
| Eldorado (Vista Grande) Library Addition                        | \$ | 1,500,000  |
| Ken and Patty Adams Eldorado Senior / Community Center Design   | \$ | 150,000    |
| Nambe Center Improvements                                       | \$ | 20,000     |
| Public Safety                                                   |    |            |
| Fire Department Training Center Development                     | \$ | 250,000    |
| District Attorney Complex Energy and Accessibility Improvements | \$ | 850,000    |
| Corrections Upgrades                                            | \$ | 2,000,000  |
| Public Safety Complex Upgrade Design                            | \$ | 200,000    |
| County Facility                                                 |    |            |
| Old Judicial Courthouse Redevelopment Analysis                  | \$ | 250,000    |
| Administrative Building Computer and Communications Room        | \$ | 325,000    |
| La Bajada Ranch Immediate Needs and Remediation                 | \$ | 325,000    |
| Open Space                                                      |    |            |
| Santa Fe Rail Trail Segments 2-3 Construction                   | \$ | 821,000    |
| Los Potreros Open Space Master Plan and Implementation          | \$ | 260,000    |
| Pojoaque Sports Fields Design                                   | \$ | 50,000     |
| Northern Santa Fe County Recreation Fields Planning and Design  | \$ | 180,000    |
| Romero Park Planning & Development                              | \$ | 100,000    |
| Roads                                                           |    |            |
| Road Project Engineering                                        | \$ | 500,000    |
| CR98 Phase II                                                   | \$ | 1,500,000  |
| Local Government Road Fund Matched Projects (FY13)              | \$ | 100,000    |
| Commission Priorities / Emergencies (FY13)                      | \$ | 1,000,000  |
| Total FY13 GRT Projects                                         | \$ | 10,731,000 |