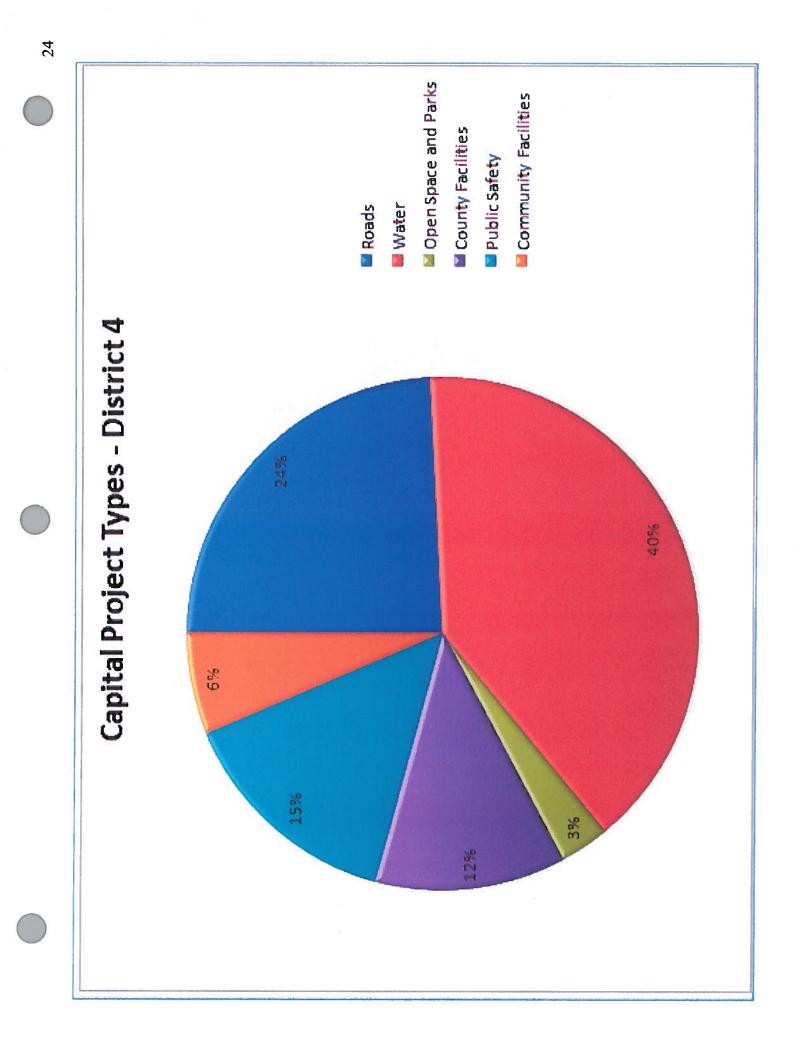

-

| DISTRICT 4                                                    | Pro | ject Cost  | District |
|---------------------------------------------------------------|-----|------------|----------|
| Puye Road Chip Seal                                           | \$  | 140,000    | 4        |
| Cerros Cantando Sub Chip Seal                                 | \$  | 178,000    |          |
| Camino Pacifico Chip Seal                                     | \$  | 192,000    | 4        |
| Glorieta Estates Chip Seal                                    | \$  | 200,000    | 4        |
| Hondo Station Additions                                       | \$  | 275,000    | 4        |
| CR 33 (Old Lamy Trail) 2" asphalt overlay                     | \$  | 300,000    | 4        |
| CR 67F (La Barbaria Road) paving/drainage                     | \$  | 500,000    | 4        |
| Glorieta Pass Fire District Substation                        | \$  | 500,000    | 4        |
| Greater Glorieta Wastewater Collection and Water Reclamation  | \$  | 900,000    | 4        |
| Greater Glorieta Water Supply                                 | \$  | 1,000,000  | 4        |
| Bicycle Lane Construction OSFT                                | \$  | 1,500,000  | 4        |
| Commission Priorities / Emergencies                           | \$  | 400,000    | 4        |
| Ken and Patty Adams Eldorado Senior / Community Center Design | \$  | 50,000     | 3&4&5    |
| Ken and Patty Adams Eldorado Senior / Community Center Const  | \$  | 283,333    | 3&4&5    |
| Eldorado (Vista Grande) Library Addition                      | \$  | 500,000    | 3&4&5    |
| Quill Water Reclamation Plant-Treatment Improvements          | \$  | 1,096,667  | 3&4&5    |
| SR4NE Connection (Rancho Viejo - Hospital Tanks)              | \$  | 107,500    | 4 & 5    |
| Santa Fe Rail Trail Segments 2-3 Construction                 | \$  | 410,500    | 4 & 5    |
| TL2N (Old Santa Fe Trail Transmission Line)                   | \$  | 425,000    | 4&5      |
| TL6S (Rancho Viejo - Eldorado Connector Line)                 | \$  | 1,250,000  | 4 & 5    |
| District Subtotal                                             | \$  | 10,208,000 |          |
|                                                               |     |            |          |