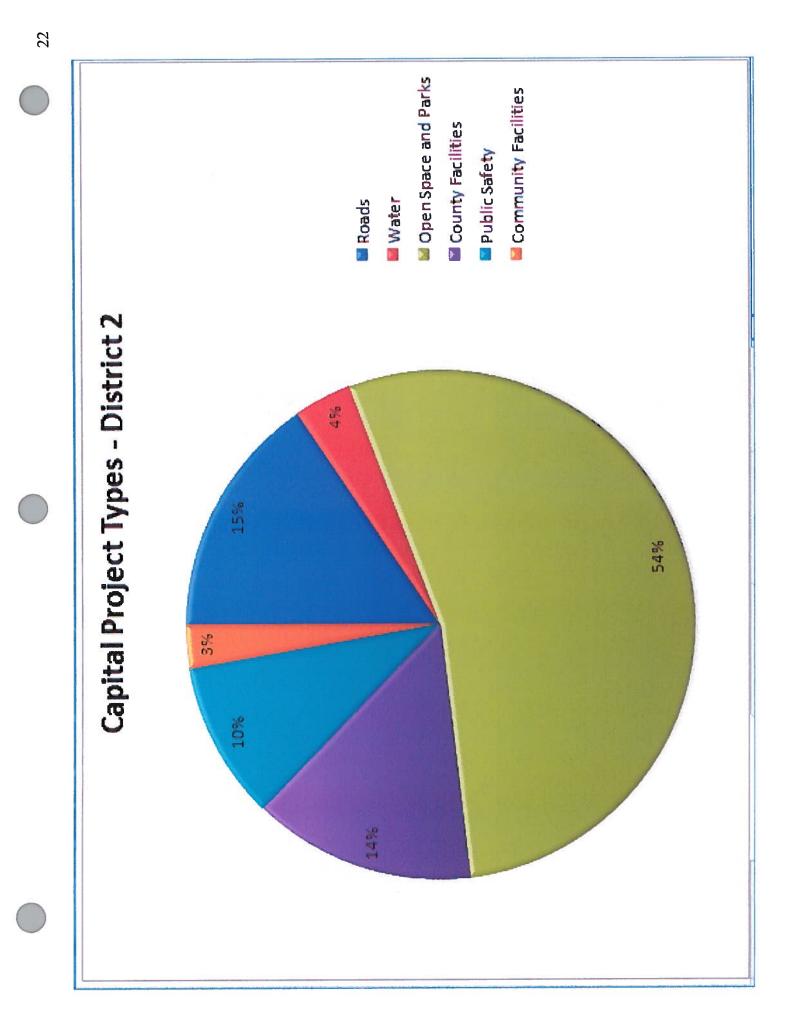

| Ň | DISTRICT 2                                                   | Proj | ect Cost  | District |
|---|--------------------------------------------------------------|------|-----------|----------|
| ) | Romero Park Planning and Design                              | \$   | 100,000   | 2        |
|   | Nancy Rodriguez Center Upgrades                              | \$   | 300,000   | 2        |
|   | Puesta del Sol Chip Seal                                     | \$   | 604,000   | 2        |
|   | Pinon Hills Chip Seal                                        | \$   | 627,000   | 2        |
|   | Santa Fe River Greenway: El Camino Real Park Construction    | \$   | 925,000   | 2        |
|   | Romero Park Construction                                     | \$   | 1,000,000 | 2        |
|   | Santa Fe River Greenway: Frenchy's to Siler Rd. Construction | \$   | 3,940,000 | 2        |
|   | Commission Priorities / Emergencies                          | \$   | 400,000   | 2        |
|   | CR77 (Camino La Tierra) 2" asphalt overlay                   | \$   | 350,000   | 1&2      |
|   | District Subtotal                                            | \$   | 8,246,000 |          |
|   |                                                              |      |           |          |