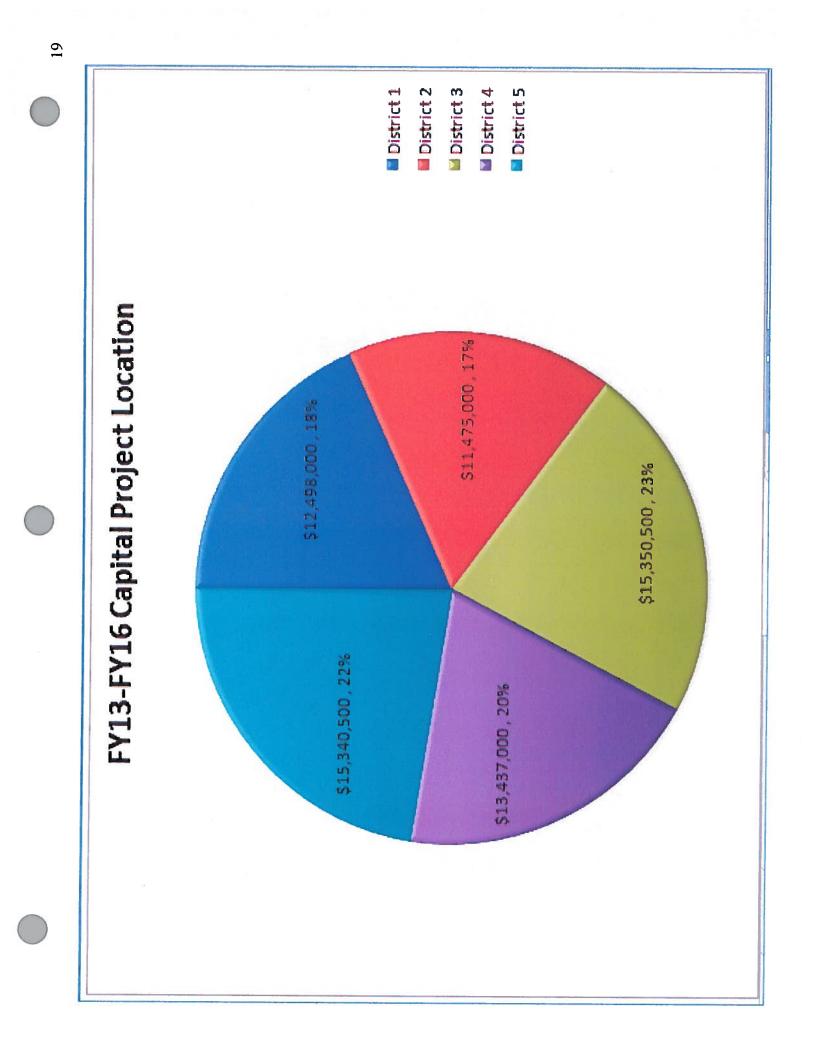

## **Capital Projects by District**

| DISTRICT : | 1 |
|------------|---|
|------------|---|

| Projects Description                                     | Pro | ject Cost | District |
|----------------------------------------------------------|-----|-----------|----------|
| Pojoaque Sports Fields Design                            | \$  | 50,000    | 1        |
| Nambe Center Improvements                                | \$  | 20,000    | 1        |
| Northern Santa Fe County Recreation Fields Design        | \$  | 180,000   | 1        |
| Bennie J. Chavez Park Renovation Design and Construction | \$  | 259,000   | 1        |
| Los Potreros Open Space Master Plan and Implementation   | \$  | 260,000   | 1        |
| CR 113S River Crossing Improvement                       | \$  | 400,000   | 1        |
| Vista Redondo Chip Seal                                  | \$  | 600,000   | 1        |
| Northern Santa Fe County Recreation Fields Acquisition   | \$  | 800,000   | 1        |
| Pojoaque Sports Fields Construction                      | \$  | 950,000   | 1        |
| Road Improvements in Northern SF County                  | \$  | 1,000,000 | 1        |
| CR98 Phase II                                            | \$  | 1,500,000 | 1        |
| Northern Santa Fe County Transfer Station                | \$  | 2,500,000 | 1        |
| Commission Priorities / Emergencies                      | \$  | 400,000   | 1        |
| CR77 (Camino La Tierra) 2" asphalt overlay               | \$  | 350,000   | 1&2      |
| District Subtotal                                        | \$  | 9,269,000 |          |

| Ň | DISTRICT 2                                                   | Proj | ect Cost  | District |
|---|--------------------------------------------------------------|------|-----------|----------|
| ) | Romero Park Planning and Design                              | \$   | 100,000   | 2        |
|   | Nancy Rodriguez Center Upgrades                              | \$   | 300,000   | 2        |
|   | Puesta del Sol Chip Seal                                     | \$   | 604,000   | 2        |
|   | Pinon Hills Chip Seal                                        | \$   | 627,000   | 2        |
|   | Santa Fe River Greenway: El Camino Real Park Construction    | \$   | 925,000   | 2        |
|   | Romero Park Construction                                     | \$   | 1,000,000 | 2        |
|   | Santa Fe River Greenway: Frenchy's to Siler Rd. Construction | \$   | 3,940,000 | 2        |
|   | Commission Priorities / Emergencies                          | \$   | 400,000   | 2        |
|   | CR77 (Camino La Tierra) 2" asphalt overlay                   | \$   | 350,000   | 1&2      |
|   | District Subtotal                                            | \$   | 8,246,000 |          |
|   |                                                              |      |           |          |

| DISTRICT 3                                                    | Pro     | oject Cost | District   |
|---------------------------------------------------------------|---------|------------|------------|
| CR 50A Paving                                                 | \$      | 178,000    | 3          |
| CR 50F (Entrada La Cienega) 2" asphalt overlay                | Ś       | 200,000    | 3          |
| Thornton Ranch Open Space Design                              | ¢<br>¢  | 200,000    | 3          |
| Torcido Loop Paving / Drainage                                | ¢<br>¢  | 405,000    | 3          |
| CR 54 (Los Pinos Road) All Weather Structure                  | ¢<br>¢  | 500,000    | 3          |
| Mt. Chalchihuitl Remediation                                  | ¢       | 676,000    | 3          |
| CR 20B Base Course                                            | ب<br>خ  | 935,000    | 3          |
| Stanley Center                                                | \$      | 1,200,000  |            |
| Fire Department Training Center Development                   | \$      |            | 3          |
| CR 55A (General Goodwin Ranch Road) paving                    |         | 1,250,000  | 3          |
| Commission Priorities / Emergencies                           | \$      | 3,500,000  | 3          |
| Highway 14 Area Senior / Community Center Design & Land Acq.  | \$<br>¢ | 400,000    | 3          |
|                                                               | - \$    | 175,000    | 3&5        |
| Highway 14 Area Senior / Community Center Construction        | \$      | 572,500    | 3&5        |
| Ken and Patty Adams Eldorado Senior / Community Center Design | \$      | 50,000     | 3&4&5      |
| Ken and Patty Adams Eldorado Senior / Community Center Const  | \$      | 283,333    | 3&4&5      |
| Eldorado (Vista Grande) Library Addition                      | \$      | 500,000    | 3 & 4 & 5  |
| Quill Water Reclamation Plant-Treatment Improvements          | \$      | 1,096,667  |            |
| District Subtotal                                             | \$      | 12,121,500 | ··· · •• • |

-

| DISTRICT 4                                                    | Pro | ject Cost  | District |
|---------------------------------------------------------------|-----|------------|----------|
| Puye Road Chip Seal                                           | \$  | 140,000    | 4        |
| Cerros Cantando Sub Chip Seal                                 | \$  | 178,000    |          |
| Camino Pacifico Chip Seal                                     | \$  | 192,000    | 4        |
| Glorieta Estates Chip Seal                                    | \$  | 200,000    | 4        |
| Hondo Station Additions                                       | \$  | 275,000    | 4        |
| CR 33 (Old Lamy Trail) 2" asphalt overlay                     | \$  | 300,000    | 4        |
| CR 67F (La Barbaria Road) paving/drainage                     | \$  | 500,000    | 4        |
| Glorieta Pass Fire District Substation                        | \$  | 500,000    | 4        |
| Greater Glorieta Wastewater Collection and Water Reclamation  | \$  | 900,000    | 4        |
| Greater Glorieta Water Supply                                 | \$  | 1,000,000  | 4        |
| Bicycle Lane Construction OSFT                                | \$  | 1,500,000  | 4        |
| Commission Priorities / Emergencies                           | \$  | 400,000    | 4        |
| Ken and Patty Adams Eldorado Senior / Community Center Design | \$  | 50,000     | 3&4&5    |
| Ken and Patty Adams Eldorado Senior / Community Center Const  | \$  | 283,333    | 3&4&5    |
| Eldorado (Vista Grande) Library Addition                      | \$  | 500,000    | 3&4&5    |
| Quill Water Reclamation Plant-Treatment Improvements          | \$  | 1,096,667  | 3&4&5    |
| SR4NE Connection (Rancho Viejo - Hospital Tanks)              | \$  | 107,500    | 4 & 5    |
| Santa Fe Rail Trail Segments 2-3 Construction                 | \$  | 410,500    | 4 & 5    |
| TL2N (Old Santa Fe Trail Transmission Line)                   | \$  | 425,000    | 4&5      |
| TL6S (Rancho Viejo - Eldorado Connector Line)                 | \$  | 1,250,000  | 4 & 5    |
| District Subtotal                                             | \$  | 10,208,000 |          |
|                                                               |     |            |          |

|   | DISTRICT 5                                                      | Dre      | iast Cast          | Distuist  |
|---|-----------------------------------------------------------------|----------|--------------------|-----------|
| ) | Avenida Buena Ventura Paving                                    |          | oject Cost         | District  |
|   | Spruce Street Chip Seal                                         | \$<br>\$ | 91,000<br>156,000  | 5<br>5    |
|   | Avenida Amistad Paving                                          | \$       | 194,000            | 5         |
|   | La Cienega Main Station Remodel / Addition                      | \$       | 500,000            |           |
|   | Herrada Road paving                                             | \$<br>\$ |                    | 5         |
|   | NE/SE Connector                                                 |          | 900,000            | 5         |
|   | Commission Priorities / Emergencies                             | \$<br>¢  | 5,000,000          | 5         |
|   | Highway 14 Area Senior / Community Center Design & Land Acq.    | \$       | 400,000            | 5         |
|   | Highway 14 Area Senior / Community Center Design & Land Acq.    | \$       | 175,000            | 3&5       |
|   |                                                                 | \$       | 572,500            | 3&5       |
|   | Ken and Patty Adams Eldorado Senior / Community Center Design   | \$       | 50,000             | 3 & 4 & 5 |
|   | Ken and Patty Adams Eldorado Senior / Community Center Const    | \$       | 283,333            | 3 & 4 & 5 |
|   | Eldorado (Vista Grande) Library Addition                        | \$       | 500,000            | 3 & 4 & 5 |
|   | Quill Water Reclamation Plant-Treatment Improvements            | \$       | 1,096,667          | 3 & 4 & 5 |
|   | SR4NE Connection (Rancho Viejo - Hospital Tanks)                | \$       | 107,500            | 4 & 5     |
|   | Santa Fe Rail Trail Segments 2-3 Construction                   | \$       | 410,500            | 4 & 5     |
|   | TL2N (Old Santa Fe Trail Transmission Line)                     | \$       | 425,000            | 4 & 5     |
|   | TL6S (Rancho Viejo - Eldorado Connector Line)                   | \$       | 1,250,000          | 4&5       |
|   | District Subtotal                                               | \$       | 12,111,500         |           |
|   |                                                                 |          |                    |           |
|   | ALL DISTRICTS                                                   | Pro      | ject Cost          | District  |
|   | Local Government Road Fund Matched Projects (FY13)              | \$       | 100,000            | All       |
|   | Local Government Road Fund Matched projects (FY14)              | \$       | 100,000            | All       |
|   | Public Safety Complex Upgrade Design                            | \$       | 200,000            | All       |
|   | La Bajada Ranch Programming / Design                            | \$       | 200,000            | All       |
|   | Old Judicial Courthouse Redevelopment Analysis                  | \$       | 250,000            | All       |
|   | La Bajada Ranch Immediate Needs and Remediation                 | ,<br>\$  | 325,000            | All       |
|   | Administrative Building Computer and Communications Room        | ,<br>\$  | 325,000            | All       |
|   | Road Project Engineering                                        | \$       | 500,000            | All       |
|   | District Attorney Complex Energy and Accessibility Improvements | \$       | 850,000            | All       |
|   | Acquisition of Mutual Domestic Water Systems                    | \$       | 800,000            | All       |
|   | Aquifer Recharge and Storage Phase I                            | \$       | 1,245,000          | All       |
|   | Corrections Upgrades                                            | \$       | 2,000,000          | All       |
|   | Public Safety Complex Upgrade Construction                      | \$       | 2,500,000          | All       |
|   | Old Judicial Courthouse Redevelopment (pending analysis)        | \$       | 6,750,000          | All       |
|   | District Subtotal                                               | \$       | 16 <b>,145,000</b> | 111       |
|   |                                                                 | Ŷ        | 20,240,000         |           |
|   |                                                                 |          |                    |           |