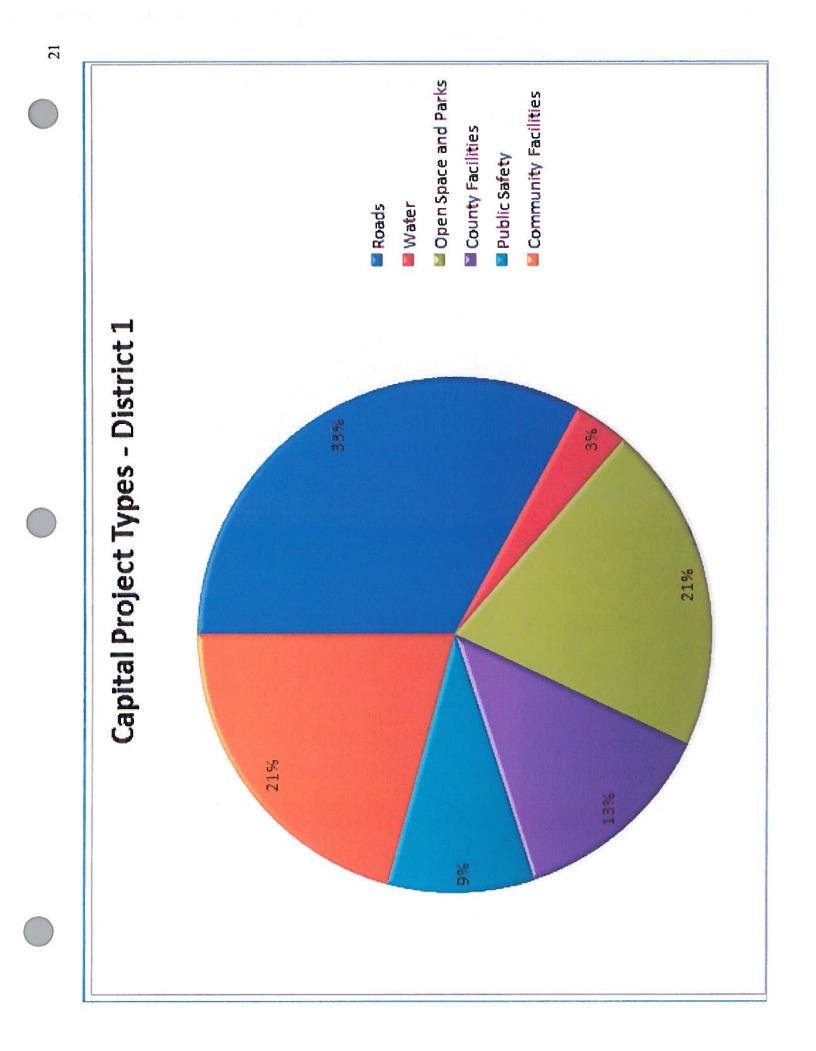

## **Capital Projects by District**

| DISTRICT : | 1 |
|------------|---|
|------------|---|

| Projects Description                                     | Pro | ject Cost | District |
|----------------------------------------------------------|-----|-----------|----------|
| Pojoaque Sports Fields Design                            | \$  | 50,000    | 1        |
| Nambe Center Improvements                                | \$  | 20,000    | 1        |
| Northern Santa Fe County Recreation Fields Design        | \$  | 180,000   | 1        |
| Bennie J. Chavez Park Renovation Design and Construction | \$  | 259,000   | 1        |
| Los Potreros Open Space Master Plan and Implementation   | \$  | 260,000   | 1        |
| CR 113S River Crossing Improvement                       | \$  | 400,000   | 1        |
| Vista Redondo Chip Seal                                  | \$  | 600,000   | 1        |
| Northern Santa Fe County Recreation Fields Acquisition   | \$  | 800,000   | 1        |
| Pojoaque Sports Fields Construction                      | \$  | 950,000   | 1        |
| Road Improvements in Northern SF County                  | \$  | 1,000,000 | 1        |
| CR98 Phase II                                            | \$  | 1,500,000 | 1        |
| Northern Santa Fe County Transfer Station                | \$  | 2,500,000 | 1        |
| Commission Priorities / Emergencies                      | \$  | 400,000   | 1        |
| CR77 (Camino La Tierra) 2" asphalt overlay               | \$  | 350,000   | 1&2      |
| District Subtotal                                        | \$  | 9,269,000 |          |