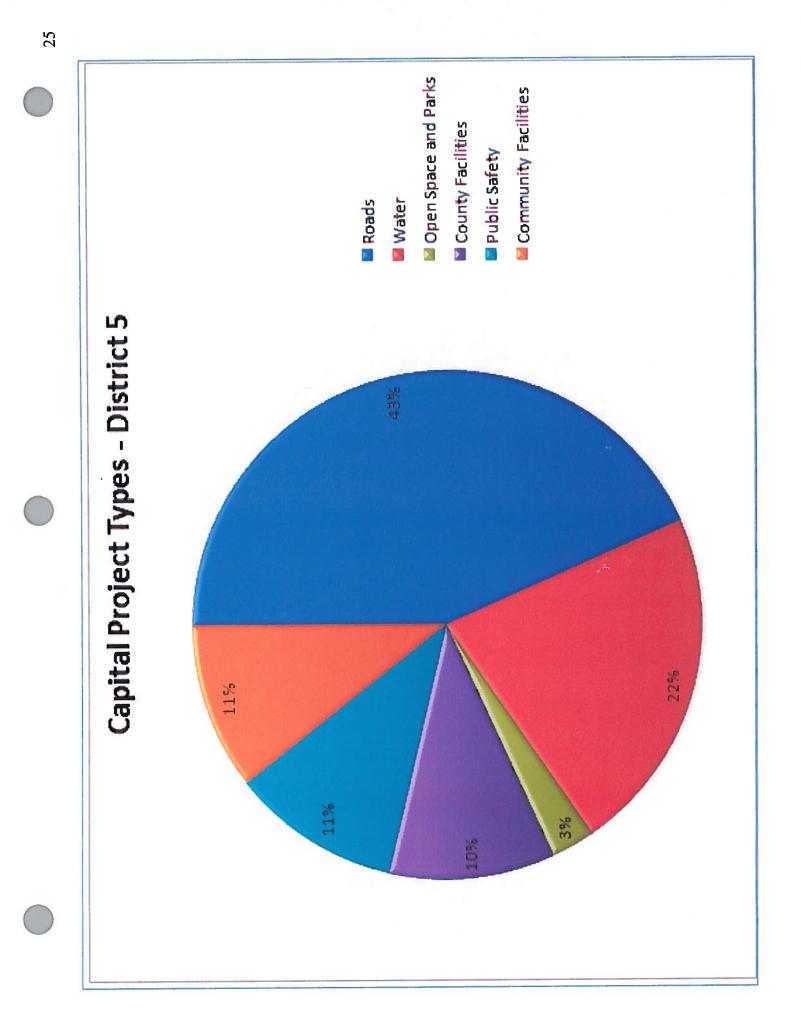

|   | DISTRICT 5                                                      | Dre      | iast Cast          | Distuist  |
|---|-----------------------------------------------------------------|----------|--------------------|-----------|
| ) | Avenida Buena Ventura Paving                                    |          | oject Cost         | District  |
|   | Spruce Street Chip Seal                                         | \$<br>\$ | 91,000<br>156,000  | 5<br>5    |
|   | Avenida Amistad Paving                                          | \$       | 194,000            | 5         |
|   | La Cienega Main Station Remodel / Addition                      | \$       | 500,000            |           |
|   | Herrada Road paving                                             | \$<br>\$ |                    | 5         |
|   | NE/SE Connector                                                 |          | 900,000            | 5         |
|   | Commission Priorities / Emergencies                             | \$<br>¢  | 5,000,000          | 5         |
|   | Highway 14 Area Senior / Community Center Design & Land Acq.    | \$       | 400,000            | 5         |
|   | Highway 14 Area Senior / Community Center Design & Land Acq.    | \$       | 175,000            | 3&5       |
|   |                                                                 | \$       | 572,500            | 3&5       |
|   | Ken and Patty Adams Eldorado Senior / Community Center Design   | \$       | 50,000             | 3 & 4 & 5 |
|   | Ken and Patty Adams Eldorado Senior / Community Center Const    | \$       | 283,333            | 3 & 4 & 5 |
|   | Eldorado (Vista Grande) Library Addition                        | \$       | 500,000            | 3 & 4 & 5 |
|   | Quill Water Reclamation Plant-Treatment Improvements            | \$       | 1,096,667          | 3 & 4 & 5 |
|   | SR4NE Connection (Rancho Viejo - Hospital Tanks)                | \$       | 107,500            | 4 & 5     |
|   | Santa Fe Rail Trail Segments 2-3 Construction                   | \$       | 410,500            | 4 & 5     |
|   | TL2N (Old Santa Fe Trail Transmission Line)                     | \$       | 425,000            | 4 & 5     |
|   | TL6S (Rancho Viejo - Eldorado Connector Line)                   | \$       | 1,250,000          | 4&5       |
|   | District Subtotal                                               | \$       | 12,111,500         |           |
|   |                                                                 |          |                    |           |
|   | ALL DISTRICTS                                                   | Pro      | ject Cost          | District  |
|   | Local Government Road Fund Matched Projects (FY13)              | \$       | 100,000            | All       |
|   | Local Government Road Fund Matched projects (FY14)              | \$       | 100,000            | All       |
|   | Public Safety Complex Upgrade Design                            | \$       | 200,000            | All       |
|   | La Bajada Ranch Programming / Design                            | \$       | 200,000            | All       |
|   | Old Judicial Courthouse Redevelopment Analysis                  | \$       | 250,000            | All       |
|   | La Bajada Ranch Immediate Needs and Remediation                 | ,<br>\$  | 325,000            | All       |
|   | Administrative Building Computer and Communications Room        | ,<br>\$  | 325,000            | All       |
|   | Road Project Engineering                                        | \$       | 500,000            | All       |
|   | District Attorney Complex Energy and Accessibility Improvements | \$       | 850,000            | All       |
|   | Acquisition of Mutual Domestic Water Systems                    | \$       | 800,000            | All       |
|   | Aquifer Recharge and Storage Phase I                            | \$       | 1,245,000          | All       |
|   | Corrections Upgrades                                            | \$       | 2,000,000          | All       |
|   | Public Safety Complex Upgrade Construction                      | \$       | 2,500,000          | All       |
|   | Old Judicial Courthouse Redevelopment (pending analysis)        | \$       | 6,750,000          | All       |
|   | District Subtotal                                               | \$       | 16 <b>,145,000</b> | 111       |
|   |                                                                 | Ŷ        | 20,240,000         |           |
|   |                                                                 |          |                    |           |