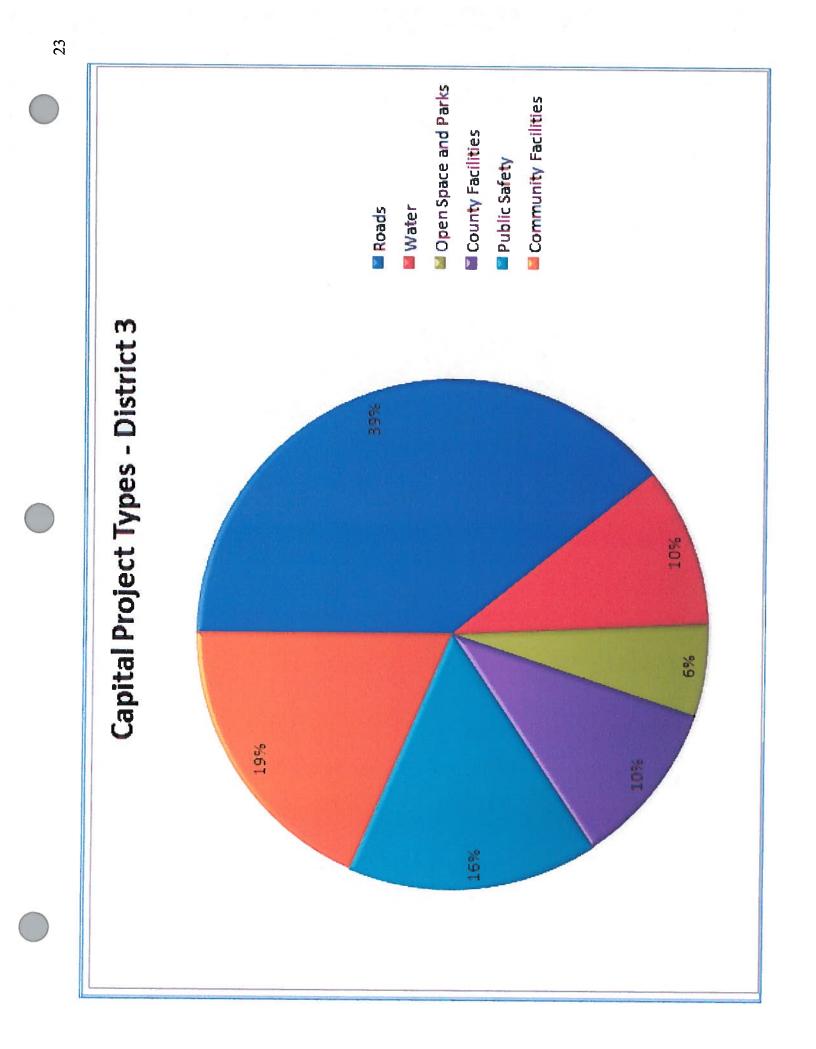

| DISTRICT 3                                                    | Pro     | oject Cost | District   |
|---------------------------------------------------------------|---------|------------|------------|
| CR 50A Paving                                                 | \$      | 178,000    | 3          |
| CR 50F (Entrada La Cienega) 2" asphalt overlay                | Ś       | 200,000    | 3          |
| Thornton Ranch Open Space Design                              | ¢<br>¢  | 200,000    | 3          |
| Torcido Loop Paving / Drainage                                | ¢<br>¢  | 405,000    | 3          |
| CR 54 (Los Pinos Road) All Weather Structure                  | ¢<br>¢  | 500,000    | 3          |
| Mt. Chalchihuitl Remediation                                  | ¢       | 676,000    | 3          |
| CR 20B Base Course                                            | ب<br>خ  | 935,000    | 3          |
| Stanley Center                                                | \$      | 1,200,000  |            |
| Fire Department Training Center Development                   | \$      |            | 3          |
| CR 55A (General Goodwin Ranch Road) paving                    |         | 1,250,000  | 3          |
| Commission Priorities / Emergencies                           | \$      | 3,500,000  | 3          |
| Highway 14 Area Senior / Community Center Design & Land Acq.  | \$<br>¢ | 400,000    | 3          |
|                                                               | - \$    | 175,000    | 3&5        |
| Highway 14 Area Senior / Community Center Construction        | \$      | 572,500    | 3&5        |
| Ken and Patty Adams Eldorado Senior / Community Center Design | \$      | 50,000     | 3&4&5      |
| Ken and Patty Adams Eldorado Senior / Community Center Const  | \$      | 283,333    | 3&4&5      |
| Eldorado (Vista Grande) Library Addition                      | \$      | 500,000    | 3 & 4 & 5  |
| Quill Water Reclamation Plant-Treatment Improvements          | \$      | 1,096,667  |            |
| District Subtotal                                             | \$      | 12,121,500 | ··· · •• • |