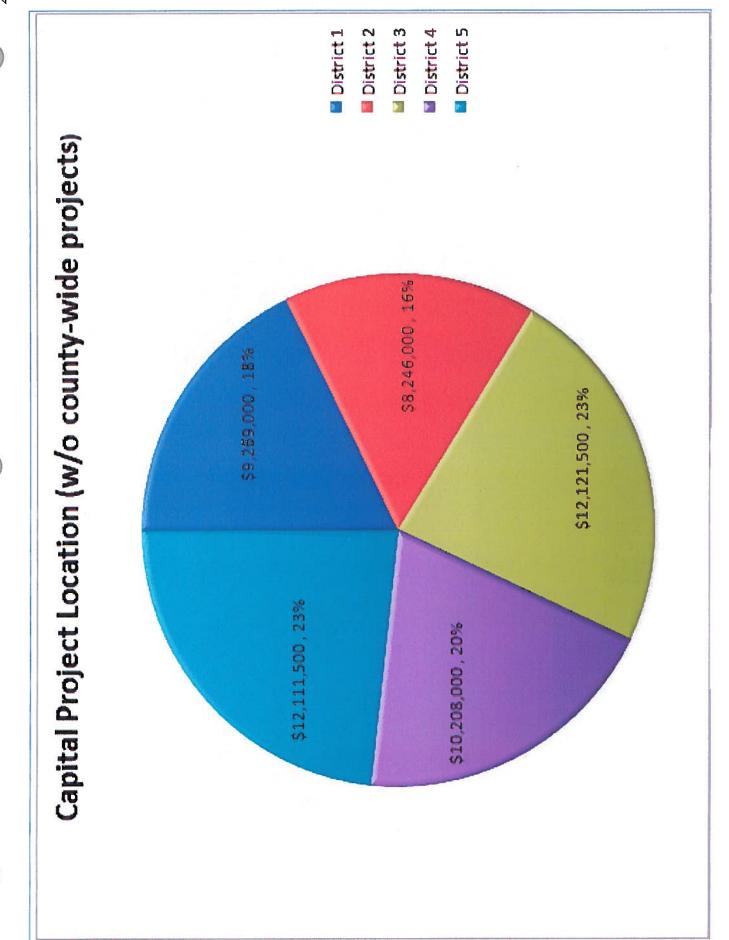

## **Capital Projects by District**

| DISTRICT : | 1 |
|------------|---|
|------------|---|

| Projects Description                                     | Pro | ject Cost | District |
|----------------------------------------------------------|-----|-----------|----------|
| Pojoaque Sports Fields Design                            | \$  | 50,000    | 1        |
| Nambe Center Improvements                                | \$  | 20,000    | 1        |
| Northern Santa Fe County Recreation Fields Design        | \$  | 180,000   | 1        |
| Bennie J. Chavez Park Renovation Design and Construction | \$  | 259,000   | 1        |
| Los Potreros Open Space Master Plan and Implementation   | \$  | 260,000   | 1        |
| CR 113S River Crossing Improvement                       | \$  | 400,000   | 1        |
| Vista Redondo Chip Seal                                  | \$  | 600,000   | 1        |
| Northern Santa Fe County Recreation Fields Acquisition   | \$  | 800,000   | 1        |
| Pojoaque Sports Fields Construction                      | \$  | 950,000   | 1        |
| Road Improvements in Northern SF County                  | \$  | 1,000,000 | 1        |
| CR98 Phase II                                            | \$  | 1,500,000 | 1        |
| Northern Santa Fe County Transfer Station                | \$  | 2,500,000 | 1        |
| Commission Priorities / Emergencies                      | \$  | 400,000   | 1        |
| CR77 (Camino La Tierra) 2" asphalt overlay               | \$  | 350,000   | 1&2      |
| District Subtotal                                        | \$  | 9,269,000 |          |

| Ň | DISTRICT 2                                                   | Proj | ect Cost  | District |
|---|--------------------------------------------------------------|------|-----------|----------|
| ) | Romero Park Planning and Design                              | \$   | 100,000   | 2        |
|   | Nancy Rodriguez Center Upgrades                              | \$   | 300,000   | 2        |
|   | Puesta del Sol Chip Seal                                     | \$   | 604,000   | 2        |
|   | Pinon Hills Chip Seal                                        | \$   | 627,000   | 2        |
|   | Santa Fe River Greenway: El Camino Real Park Construction    | \$   | 925,000   | 2        |
|   | Romero Park Construction                                     | \$   | 1,000,000 | 2        |
|   | Santa Fe River Greenway: Frenchy's to Siler Rd. Construction | \$   | 3,940,000 | 2        |
|   | Commission Priorities / Emergencies                          | \$   | 400,000   | 2        |
|   | CR77 (Camino La Tierra) 2" asphalt overlay                   | \$   | 350,000   | 1&2      |
|   | District Subtotal                                            | \$   | 8,246,000 |          |
|   |                                                              |      |           |          |

| DISTRICT 3                                                    | Pro     | oject Cost | District   |
|---------------------------------------------------------------|---------|------------|------------|
| CR 50A Paving                                                 | \$      | 178,000    | 3          |
| CR 50F (Entrada La Cienega) 2" asphalt overlay                | Ś       | 200,000    | 3          |
| Thornton Ranch Open Space Design                              | ¢<br>¢  | 200,000    | 3          |
| Torcido Loop Paving / Drainage                                | ¢<br>¢  | 405,000    | 3          |
| CR 54 (Los Pinos Road) All Weather Structure                  | ¢<br>¢  | 500,000    | 3          |
| Mt. Chalchihuitl Remediation                                  | ¢       | 676,000    | 3          |
| CR 20B Base Course                                            | ب<br>خ  | 935,000    | 3          |
| Stanley Center                                                | \$      | 1,200,000  |            |
| Fire Department Training Center Development                   | \$      |            | 3          |
| CR 55A (General Goodwin Ranch Road) paving                    |         | 1,250,000  | 3          |
| Commission Priorities / Emergencies                           | \$      | 3,500,000  | 3          |
| Highway 14 Area Senior / Community Center Design & Land Acq.  | \$<br>¢ | 400,000    | 3          |
|                                                               | - \$    | 175,000    | 3&5        |
| Highway 14 Area Senior / Community Center Construction        | \$      | 572,500    | 3&5        |
| Ken and Patty Adams Eldorado Senior / Community Center Design | \$      | 50,000     | 3&4&5      |
| Ken and Patty Adams Eldorado Senior / Community Center Const  | \$      | 283,333    | 3&4&5      |
| Eldorado (Vista Grande) Library Addition                      | \$      | 500,000    | 3 & 4 & 5  |
| Quill Water Reclamation Plant-Treatment Improvements          | \$      | 1,096,667  |            |
| District Subtotal                                             | \$      | 12,121,500 | ··· · •• • |

-

| DISTRICT 4                                                    | Pro | ject Cost  | District |
|---------------------------------------------------------------|-----|------------|----------|
| Puye Road Chip Seal                                           | \$  | 140,000    | 4        |
| Cerros Cantando Sub Chip Seal                                 | \$  | 178,000    |          |
| Camino Pacifico Chip Seal                                     | \$  | 192,000    | 4        |
| Glorieta Estates Chip Seal                                    | \$  | 200,000    | 4        |
| Hondo Station Additions                                       | \$  | 275,000    | 4        |
| CR 33 (Old Lamy Trail) 2" asphalt overlay                     | \$  | 300,000    | 4        |
| CR 67F (La Barbaria Road) paving/drainage                     | \$  | 500,000    | 4        |
| Glorieta Pass Fire District Substation                        | \$  | 500,000    | 4        |
| Greater Glorieta Wastewater Collection and Water Reclamation  | \$  | 900,000    | 4        |
| Greater Glorieta Water Supply                                 | \$  | 1,000,000  | 4        |
| Bicycle Lane Construction OSFT                                | \$  | 1,500,000  | 4        |
| Commission Priorities / Emergencies                           | \$  | 400,000    | 4        |
| Ken and Patty Adams Eldorado Senior / Community Center Design | \$  | 50,000     | 3&4&5    |
| Ken and Patty Adams Eldorado Senior / Community Center Const  | \$  | 283,333    | 3&4&5    |
| Eldorado (Vista Grande) Library Addition                      | \$  | 500,000    | 3&4&5    |
| Quill Water Reclamation Plant-Treatment Improvements          | \$  | 1,096,667  | 3&4&5    |
| SR4NE Connection (Rancho Viejo - Hospital Tanks)              | \$  | 107,500    | 4 & 5    |
| Santa Fe Rail Trail Segments 2-3 Construction                 | \$  | 410,500    | 4 & 5    |
| TL2N (Old Santa Fe Trail Transmission Line)                   | \$  | 425,000    | 4&5      |
| TL6S (Rancho Viejo - Eldorado Connector Line)                 | \$  | 1,250,000  | 4 & 5    |
| District Subtotal                                             | \$  | 10,208,000 |          |
|                                                               |     |            |          |

|   | DISTRICT 5                                                      | Dre      | iast Cast          | Distuist  |
|---|-----------------------------------------------------------------|----------|--------------------|-----------|
| ) | Avenida Buena Ventura Paving                                    |          | oject Cost         | District  |
|   | Spruce Street Chip Seal                                         | \$<br>\$ | 91,000<br>156,000  | 5<br>5    |
|   | Avenida Amistad Paving                                          | \$       | 194,000            | 5         |
|   | La Cienega Main Station Remodel / Addition                      | \$       | 500,000            |           |
|   | Herrada Road paving                                             | \$<br>\$ |                    | 5         |
|   | NE/SE Connector                                                 |          | 900,000            | 5         |
|   | Commission Priorities / Emergencies                             | \$<br>¢  | 5,000,000          | 5         |
|   | Highway 14 Area Senior / Community Center Design & Land Acq.    | \$       | 400,000            | 5         |
|   | Highway 14 Area Senior / Community Center Design & Land Acq.    | \$       | 175,000            | 3&5       |
|   |                                                                 | \$       | 572,500            | 3&5       |
|   | Ken and Patty Adams Eldorado Senior / Community Center Design   | \$       | 50,000             | 3 & 4 & 5 |
|   | Ken and Patty Adams Eldorado Senior / Community Center Const    | \$       | 283,333            | 3 & 4 & 5 |
|   | Eldorado (Vista Grande) Library Addition                        | \$       | 500,000            | 3 & 4 & 5 |
|   | Quill Water Reclamation Plant-Treatment Improvements            | \$       | 1,096,667          | 3 & 4 & 5 |
|   | SR4NE Connection (Rancho Viejo - Hospital Tanks)                | \$       | 107,500            | 4 & 5     |
|   | Santa Fe Rail Trail Segments 2-3 Construction                   | \$       | 410,500            | 4 & 5     |
|   | TL2N (Old Santa Fe Trail Transmission Line)                     | \$       | 425,000            | 4 & 5     |
|   | TL6S (Rancho Viejo - Eldorado Connector Line)                   | \$       | 1,250,000          | 4&5       |
|   | District Subtotal                                               | \$       | 12,111,500         |           |
|   |                                                                 |          |                    |           |
|   | ALL DISTRICTS                                                   | Pro      | ject Cost          | District  |
|   | Local Government Road Fund Matched Projects (FY13)              | \$       | 100,000            | All       |
|   | Local Government Road Fund Matched projects (FY14)              | \$       | 100,000            | All       |
|   | Public Safety Complex Upgrade Design                            | \$       | 200,000            | All       |
|   | La Bajada Ranch Programming / Design                            | \$       | 200,000            | All       |
|   | Old Judicial Courthouse Redevelopment Analysis                  | \$       | 250,000            | All       |
|   | La Bajada Ranch Immediate Needs and Remediation                 | ,<br>\$  | 325,000            | All       |
|   | Administrative Building Computer and Communications Room        | ,<br>\$  | 325,000            | All       |
|   | Road Project Engineering                                        | \$       | 500,000            | All       |
|   | District Attorney Complex Energy and Accessibility Improvements | \$       | 850,000            | All       |
|   | Acquisition of Mutual Domestic Water Systems                    | \$       | 800,000            | All       |
|   | Aquifer Recharge and Storage Phase I                            | \$       | 1,245,000          | All       |
|   | Corrections Upgrades                                            | \$       | 2,000,000          | All       |
|   | Public Safety Complex Upgrade Construction                      | \$       | 2,500,000          | All       |
|   | Old Judicial Courthouse Redevelopment (pending analysis)        | \$       | 6,750,000          | All       |
|   | District Subtotal                                               | \$       | 16 <b>,145,000</b> | 111       |
|   |                                                                 | Ŷ        | 20,240,000         |           |
|   |                                                                 |          |                    |           |