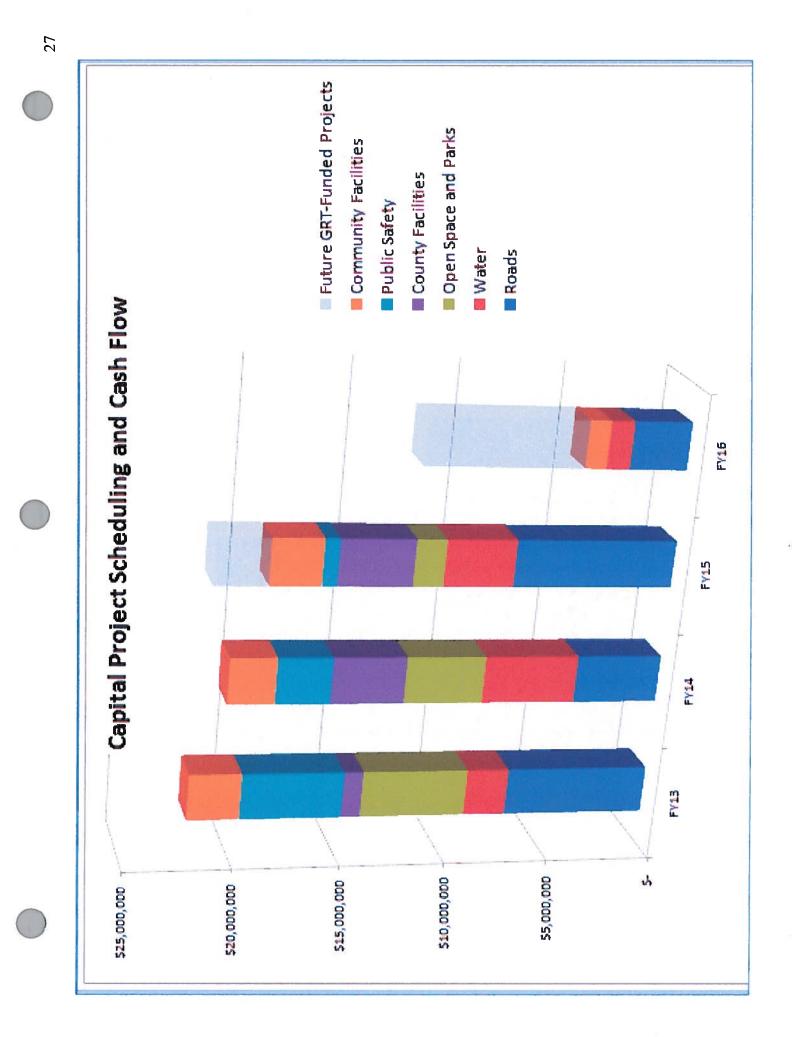

|        | 800,000    |   | 1        |              | Proven and | 1              | Parks  | 83  |
| the second s | \$ 29, | 29,000,000 | 1 | 1        | 1            |            | -              | Darke  | 0   |



















## **Capital Project Description Table of Contents**

| Page | Project Name                                                      | ₽r | oject Cost | District |
|------|-------------------------------------------------------------------|----|------------|----------|
| 30   | Nambe Center Improvements                                         | \$ | 20,000     | 1        |
|      | Bennie J. Chavez Park Renovation Design and Construction          | \$ | 259,000    | 1        |
| 32   | Los Potreros Open Space Master Plan and Implementation            | \$ | 260,000    | 1        |
| 33   | CR 113S River Crossing Improvement                                | \$ | 400,000    | 1        |
| 34   | Vista Redondo Chip Seal                                           | \$ | 600,000    | 1        |
|