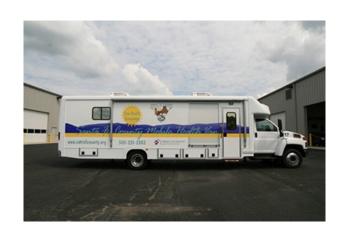

# Santa Fe County Mobile Health Van

**El Dorado Senior Center** February 10— 9:30am-2pm

Santa Cruz (Abedon Lopez) Senior Center February 2— 10am-2pm

> **Edgewood Senior Center** February 14— 10am-2pm

**Casa Rufina** February 6 — 10am-2pm

Chimayo (Bennie Chavez) Senior Center February 7— 10am-2pm

> **El Rancho Senior Center** February 15— 10am-2pm