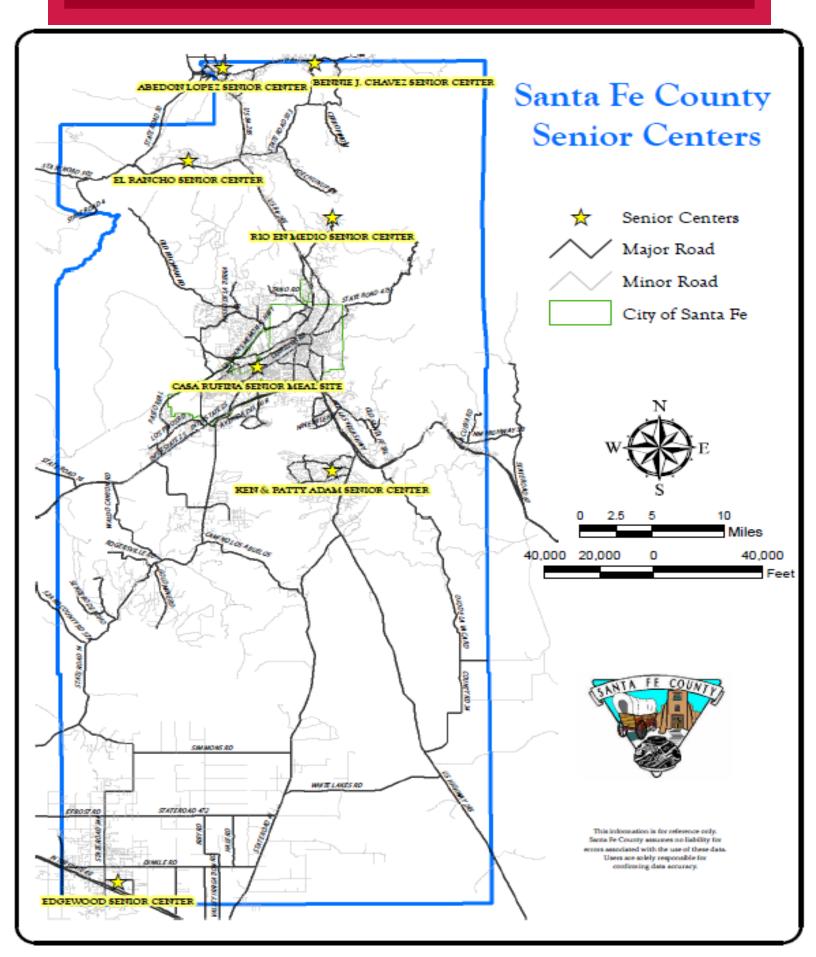

#### Abedon Lopez Senior Center (Santa Cruz)

155A Camino de Roberto Santa Cruz, NM 87567 505-753-8598 Supervisor: Liz Lujan—505-992-9896 Activity Coordinator: Josie Atilano Gerald Jimenez (cook)

#### Bennie J. Chavez Senior Center (Chimayo)

354 Juan Medina Road Chimayo, NM 87522 505-351-4686 Supervisor: Liz Lujan—505-992-9896 Activity Coordinator: David Fresquez Kevin Sanchez (cook)

#### **El Rancho Senior Center**

394 County Road 84 El Rancho, NM 87506 505-455-2195 Supervisor: Liz Lujan—505-992-9896 Activity Coordinator: David Fresquez Isaac Modivah (cook)

#### **Rio en Medio Senior Center**

1 El Alto Rio en Medio, NM 87505 505-988-3053 Supervisor: Liz Lujan—505-992-9896 Activity Coordinator: David Fresquez Isaac Modivah (cook)

#### **Casa Rufina Senior Meal site**

2323 Casa Rufina Road Santa Fe, NM 87505 505-471-9800 Supervisor: Liz Lujan—505-992-9896 Activity Coordinator: David Fresquez Nancy Smith (cook)

#### Ken & Patty Adam Senior Center (Eldorado)

16 Avenida Torreon Santa Fe, NM 87508 505-466-1039 Supervisor: Leroy Kahn—505-992-3052 Activity Coordinator: Kathleen Roybal Nancy Smith (cook) Matthew Narvaiz (cook)

#### **Edgewood Senior Center**

114 Quail Trail Edgewood, NM 87015 505-281-2515 Supervisor: Leroy Kahn—505-992-3052 Activity Coordinator: Lula M. Yount Ida Lucero (cook) Damian Berry (cook)

Congregate Meals served Monday through Friday from 11:30 a.m.- 12:30 p.m.